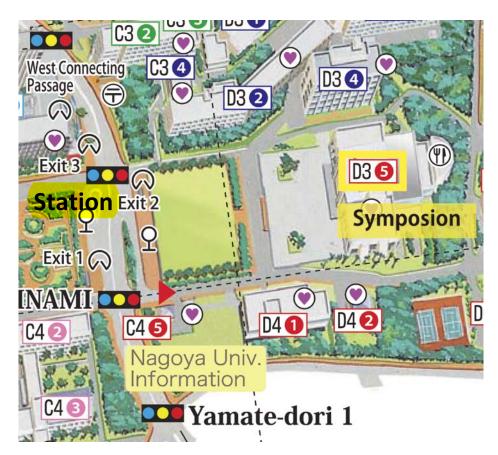

## **Access and map**

Access to the Venue (Symposion, Higashiyama Campus, Nagoya University)

**From Nagoya Station:** Take the Subway Higashiyama Line to Motoyama Sta. (15 minutes), then transfer to the Subway Meijo Line to Nagoya Daigaku Sta. The venue (Symposion) is just off the subway Exit 2 of Nagoya Daigaku Sta.

From Centrair (Central Japan International Airport): Take the Meitetsu Line to Kanayama Sta. (30 min.), then transfer to the Subway Meijyo Line to Nagoya Daigaku Sta. (21 min.).

Map of the Nagoya University campus. Exit 2 of Nagoya Daigaku Sta. of Subway Meijo Line and the Venue of this Symposium, Symposion (D3 ⑤), are shown.